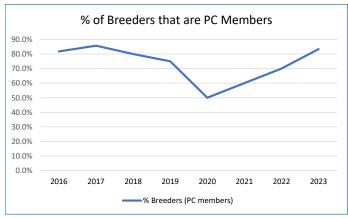

## Sussex Spaniel

| Breeders*               | 2016 | 2017 | 2018 | 2019 | 2020 | 2021 | 2022 | 2023 |
|-------------------------|------|------|------|------|------|------|------|------|
| Breeders (PC members)   | 9    | 12   | 8    | 9    | 9    | 9    | 7    | 15   |
| Breeders (non-members)  | 2    | 2    | 2    | 3    | 9    | 6    | 3    | 3    |
| Breeders (total)        | 11   | 14   | 10   | 12   | 18   | 15   | 10   | 18   |
| % Breeders (PC members) | 82%  | 86%  | 80%  | 75%  | 50%  | 60%  | 70%  | 83%  |