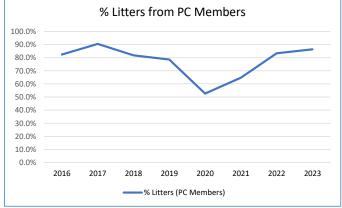

<sup>\*</sup>primary breeders = listed first on the litter

| Litters**              | 2016 | 2017 | 2018 | 2019 | 2020 | 2021 | 2022 | 2023 |
|------------------------|------|------|------|------|------|------|------|------|
| Litters (PC members)   | 14   | 19   | 9    | 11   | 10   | 11   | 10   | 19   |
| Litters (non-members)  | 3    | 2    | 2    | 3    | 9    | 6    | 2    | 3    |
| Total Litters          | 17   | 21   | 11   | 14   | 19   | 17   | 12   | 22   |
| % Litters (PC Members) | 82%  | 90%  | 82%  | 79%  | 53%  | 65%  | 83%  | 86%  |