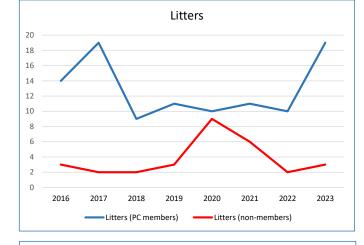

<sup>\*</sup>primary breeders = listed first on the litter

| Litters**              | 2016 | 2017 | 2018 | 2019 | 2020 | 2021 | 2022 | 2023 |
|------------------------|------|------|------|------|------|------|------|------|
| Litters (PC members)   | 14   | 19   | 9    | 11   | 10   | 11   | 10   | 19   |
| Litters (non-members)  | 3    | 2    | 2    | 3    | 9    | 6    | 2    | 3    |
| Total Litters          | 17   | 21   | 11   | 14   | 19   | 17   | 12   | 22   |
| % Litters (PC Members) | 82%  | 90%  | 82%  | 79%  | 53%  | 65%  | 83%  | 86%  |