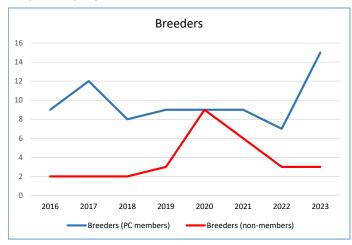

## Sussex Spaniel

| Breeders*               | 2016 | 2017 | 2018 | 2019 | 2020 | 2021 | 2022 | 2023 |
|-------------------------|------|------|------|------|------|------|------|------|
| Breeders (PC members)   | 9    | 12   | 8    | 9    | 9    | 9    | 7    | 15   |
| Breeders (non-members)  | 2    | 2    | 2    | 3    | 9    | 6    | 3    | 3    |
| Breeders (total)        | 11   | 14   | 10   | 12   | 18   | 15   | 10   | 18   |
| % Breeders (PC members) | 82%  | 86%  | 80%  | 75%  | 50%  | 60%  | 70%  | 83%  |